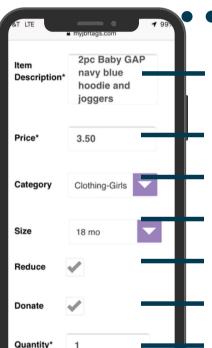

## **Creating Tags**

Include brand, colors, number of pieces included

You choose the price

Choose the category that fits best (leave blank if you can't decide)

Indicate size for clothing and shoes

A check mark here will allow your item to reduce on 25% off and 50% off day

A check mark here will allow your item to be donated if unsold

This feature is if you have more than one of the exact same item and want to create several tags at once

**How Reducing & Donating Helps** Your Items Sell!