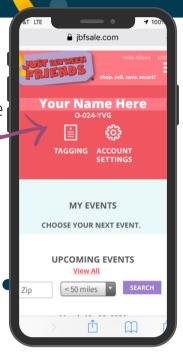

## **Where to Create Your Tags**

Now that your items are inspected and bundled, it's time to log in to your IBF Profile and enter your tag data.

- 1.www.myjbftags.com
- 2.login
- 3. click on TAGGING