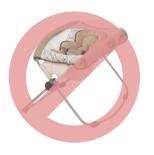

#### **Incline Sleepers**

Due to risk posed to infants, incline sleepers can no longer be accepted at Just Between Friends sales. A notice was provided by the CPSC on November 11, 2018 in which these sleepers were deemed unsafe after repeated incidents of infant suffocation.