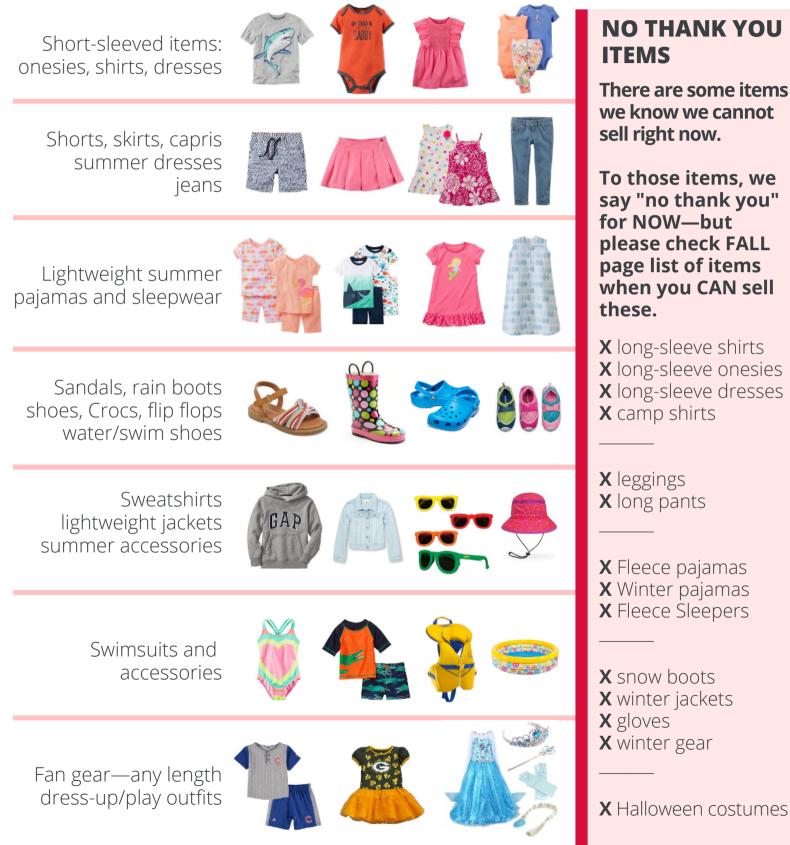

### **NO THANK YOU ITEMS**

There are some items we know we cannot sell right now.

To those items, we say "no thank you" for NOW-but please check **SPRING** page list of items when you CAN sell these.

**X** short-sleeve shirts X short-sleeve onesies **X** short-sleeve dresses **X** camp shirts

X shorts **X** skirts X summer dresses

**X** lightweight pajamas **X** short pajamas

**X** flip flops **X** swim shoes **X** sandals **X** summer accessories

**Item Limits:** Please bring your best 250 hanging clothing items which includes up to 20 girls junior and up to 10 maternity sizes. Max 5 plush toys, Max 5 Bedding/Blankets, Max 5 Mommy Mart. (1 item = 1 tag.)