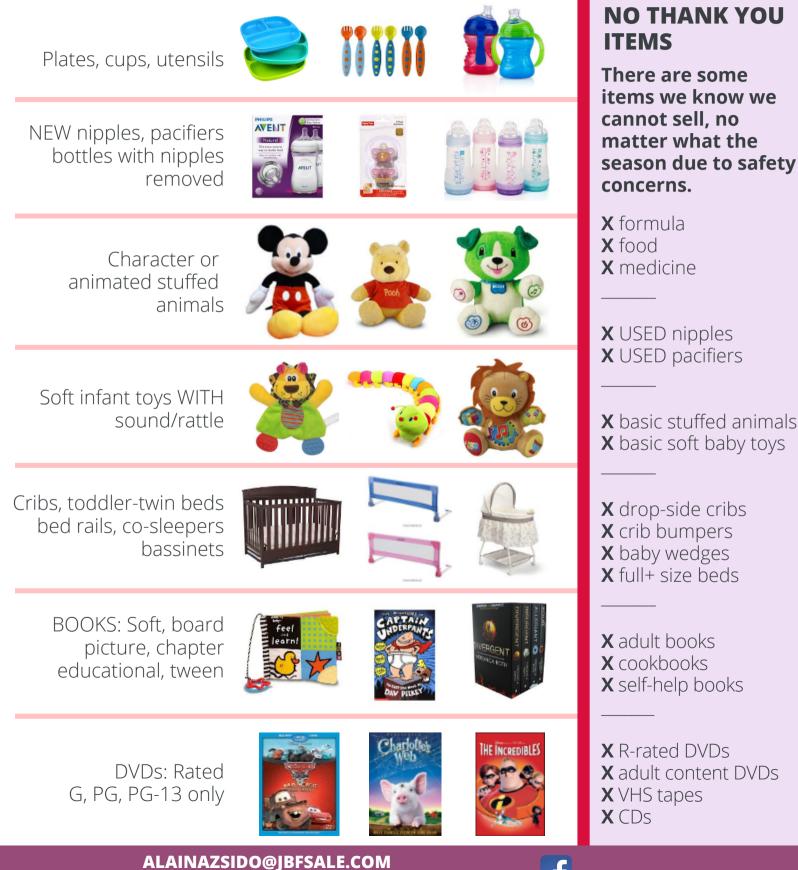

WHAT TO SELL FRIENDS OTHER ITEMS ALL YEAR

Safety First: All items must meet safety standards. Please check for recalls and be sure all safety straps are included.

### These items are a "YES!" at any of our sales (and they usually sell well)! Safety First: All items must meet safety standards. Please check for recalls and be sure all safety straps are included.