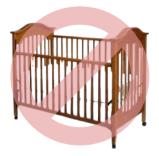

### Cribs made before June 28, 2011

All Cribs made before June 28, 2011 are no longer considered safe for infants—that includes all dropside cribs as they pose significant risks to infants. They cannot be sold or donated.

For cribs manufactured on or after June 28, 2011, a completed **Crib Waiver** is Required.