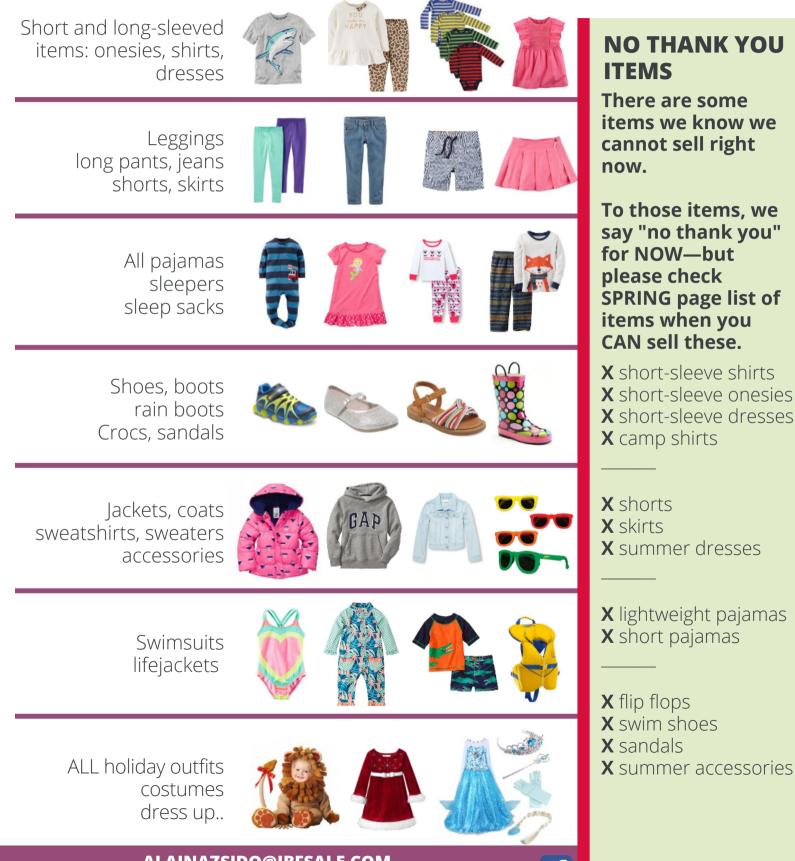

Long-sleeved items: onesies, shirts, dresses

Fleece pajamas winter pajamas winter sleepers

Shoes, snow boots rain boots Crocs

Fall & winter jackets winter accessories

Swimsuits for indoor fall swim class

ALL holiday outfits Halloween, Thanksgiving Christmas, New Years Easter...

### **NO THANK YOU ITEMS**

There are some items we know we cannot sell right now.

To those items, we say "no thank you" for NOW-but please check **SPRING** page list of items when you CAN sell these.

**X** short-sleeve shirts X short-sleeve onesies **X** short-sleeve dresses **X** camp shirts

X shorts **X** skirts X summer dresses

**X** lightweight pajamas **X** short pajamas

**X** flip flops **X** swim shoes **X** sandals **X** summer accessories

**Item Limits:** Please bring your best 250 hanging clothing items which includes up to 20 girls junior and up to 10 maternity sizes. Max 5 plush toys, Max 5 Bedding/Blankets, Max 5 Mommy Mart. (1 item = 1 tag.)