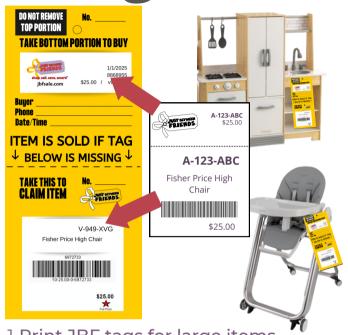

## Large Items & Equipment

- 1. Print JBF tags for large items
- 2. Wait to attach Keep them separate
- 3. Add tag to Yellow Ticket @ Drop Off
- 4. Attach Yellow Ticket to item!