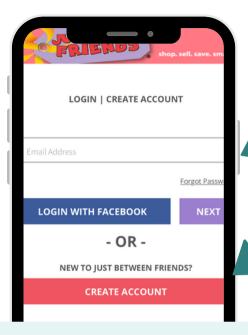

# How to Register

## Login at jbfsale.com

Returning Consignors

New Consignors

Click SIGN UP to add our Fall Sale
This allows us to add your tags to our system

Eastern Main Line St. Matthias GYM | Oct 20-22