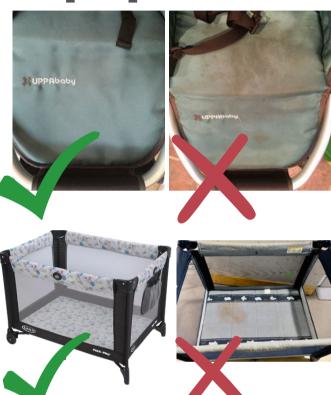

### **CRIBS: WAIVER REQUIRED**

**All Cribs made before June 28, 2011** are no longer considered safe for infants. For cribs manufactured on or after the date above, a completed **Crib Waiver is Required.** 

### **INFANT SLEEP PRODUCTS**

**JBF accepts cribs, bassinets, cradles, bedside sleepers, and play yards** that meet current Safety Standards set by the Consumer Product Safety Commission and JBF quality/condition standards.

For all other items marketed or intended to provide a sleeping accommodation for an infant up to 5 months of age, the product must have a stand, meet stability requirements, and have a side height of at least 7.5 inches. All other infant sleep products are not accepted for resale at JBF.