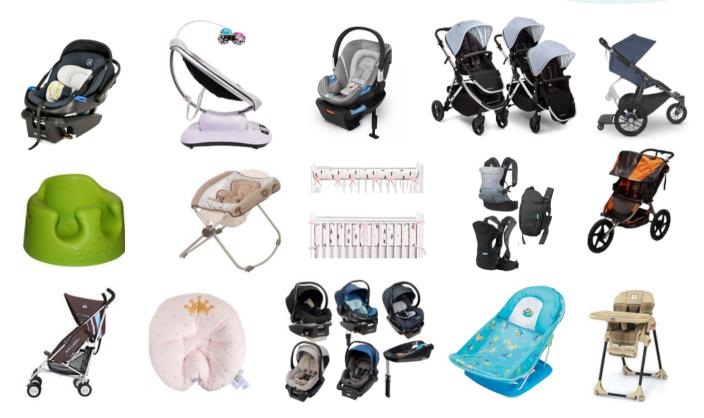

**CRIB** HIGH CHAIR SIT IN BABY WALKER SIT IN EXERSAUCER SIT IN JUMPAROO **MAMÁROO** 

STROLLER STROLLER WAGON **CAR SEAT** PACK & PLAY BASSINET BEDSIDE SLEEPER

**BABY SWING** RIDE ON MOTOR CAR **FULL SIZE PLAY KITCHEN FULL SIZE OUTDOOR PLAYHOUSE** 

Items that do not qualify: umbrella stroller, booster car seats, booster high chairs, clip on high chairs, portable high chairs, doorway jumpers/swings, push walkers.