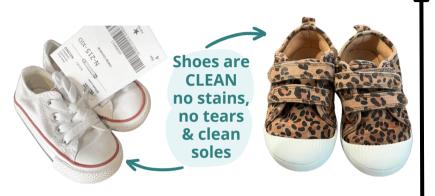

## **Shoes**

Accepted

No Thank You

PRO TIP: Use Magic Erasers to clean the rubber soles

JBF Price 60-80% off retail

Is it clean? Is it priced Is it safe? correctly?

| Retail       | less than                 | less than                | more than <b>\$20</b>                   |
|--------------|---------------------------|--------------------------|-----------------------------------------|
| Price        | <b>\$10</b>               | <b>\$20</b>              |                                         |
| JBF<br>Price | <b>\$2-3</b> Value Brands | \$4-8<br>Standard Brands | 60-80%<br>off retail<br>Boutique Brands |