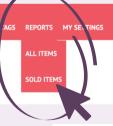

**EMAIL ALAINA 24/7 AT:** alainazsido@jbfsale.com **DURING SALE WEEK FOR URGENT** QUESTIONS, TEXT: 267-332-1084 @jbfeasternmainline

**FOLLOW US:** 

Select your percentage:

Select your sale fee:

Login to your tagging profile at myjbftags.com

**MY JBF TAGS** 

MY TAGS CREATE TAGS PRIN

Hover over "Reports" and click "Sold Items"

Select the percentage you make at your sale and sale fee.

Lastly, click "Run Report" to see what you've made!

○ \$0.00 O 40% O\$10.00 O 45% O\$11.00 O 50% O \$12.00 O 55% O \$12.50 O 60% O \$13.00 O 65% O \$14.00 ○ 70% O \$15.00

How to check my sales: