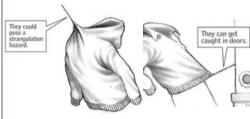

## DRAWSTRING SAFETY

**Upper Outerwear WAIST Drawstrings** should be 3inches or shorter and sewn to
garment at mid-point so string
cannot be pulled to one side.

**Upper Outerwear NECK Drawstrings** should be removed completely.