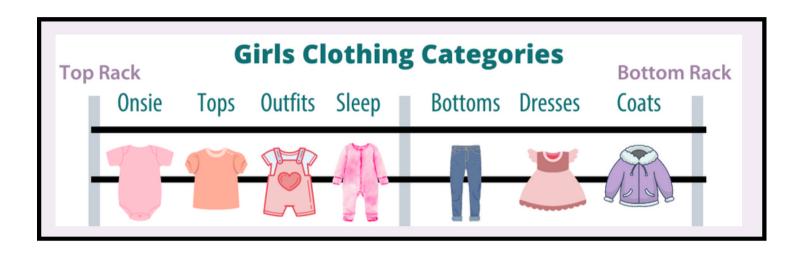

### **Clothing:** Place by gender, size, & category

Clothing will be inspected after drop off