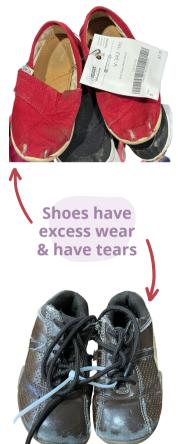

## **Shoes**

Accepted

No Thank You

PRO TIP: Use Magic Erasers to clean the rubber soles

JBF Price 60-80% off retail

Is it clean? Is it priced Is it safe? correctly?

| Retail       | less than                 | less than                | more than <b>\$20</b>                   |
|--------------|---------------------------|--------------------------|-----------------------------------------|
| Price        | <b>\$10</b>               | <b>\$20</b>              |                                         |
| JBF<br>Price | <b>\$2-3</b> Value Brands | \$4-8<br>Standard Brands | 60-80%<br>off retail<br>Boutique Brands |

### **CLOTHING INSPECTION:**

All clothing and shoes will go through inspection.

Please make sure to inspect ALL clothing and shoes before drop off to prevent "No Thank You" fees for items pulled.

### **NO THANK YOU ITEMS:**

X USED underwear

X DIRTY shoes

**X** weighted sleep sacks (nested bean, dream, etc.)

**X** stained clothing

**X** holes in clothing

**X** overly worn clothing

**X** adult clothing (maternity accepted)