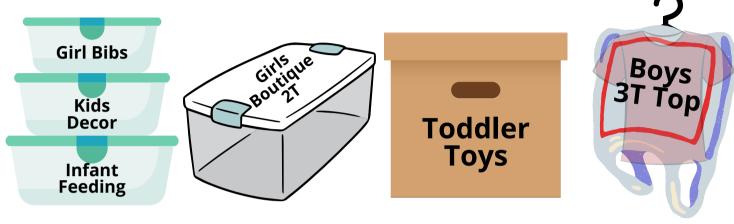

# Organizing Your Items

PRO TIP: Label Totes, Boxes & Bags for a faster Drop Off

\*on a first come, first served basis

<u>Please note:</u> We are not able to store any personal totes or containers at the venue. Boxes, bags, and totes are subject to checking upon exiting the building. We want to keep your items safe & secure!