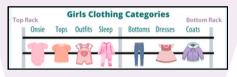

### **Clothing:** Place by gender, size, & category

Clothing will be inspected after drop off