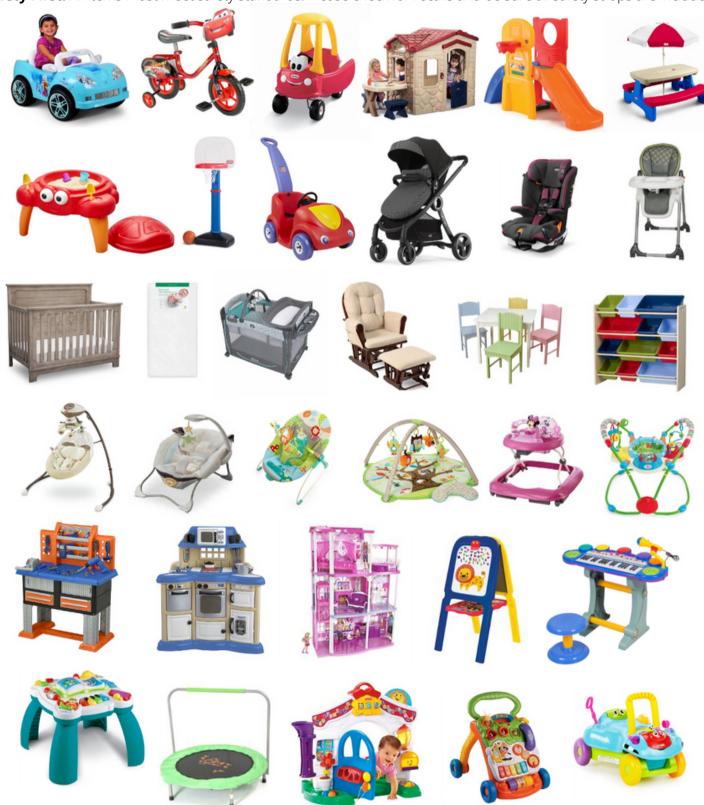

**CRIB** HIGH CHAIR SIT IN BABY WALKER SIT IN EXERSAUCER SIT IN JUMPAROO **MAMÁROO** 

STROLLER STROLLER WAGON **CAR SEAT** PACK & PLAY BASSINET BEDSIDE SLEEPER

**BABY SWING** RIDE ON MOTOR CAR **FULL SIZE PLAY KITCHEN FULL SIZE OUTDOOR PLAYHOUSE** 

Items that do not qualify: umbrella stroller, booster car seats, booster high chairs, clip on high chairs, portable high chairs, doorway jumpers/swings, push walkers.

## Have any of these hot-selling items?

### Large toys

- exersaucers
- rockers
- play kitchen sets
- tool bench play sets

### **Furniture**

- toddler beds
- dressers + bassinets
- changing tables

### **Feeding supplies**

- new pacifiers
- dishes + lunch boxes
- sippy cups + boosters
- safety items

### **Outdoor toys**

- bikes + trikes
- scooters + skates
- ride-on toys
- playhouses