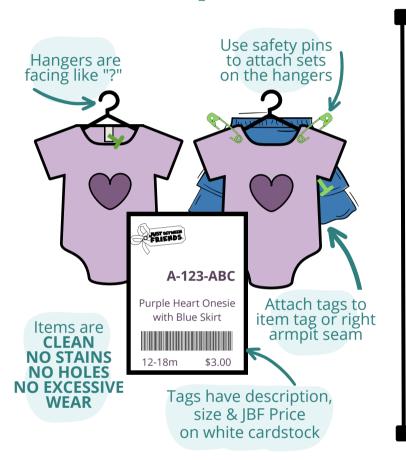

## Tips for a Perfect Tag

- Use white CARDSTOCK
- Enter an accurate description
  - o Brand, Logo & Color
  - Number & Type of Item
- Enter correct size
  - Clothing & Shoes

- Regular paper tags will fall off
- Vague or no descriptions prevent us from matching any lost & missing tags
- Wrong or no sizes will prevent shoppers from buying items

# Questions while you inspect your items:

Is it clean? Is it safe?

Is the hanger a question mark?

Is it attached correctly

Is it priced correctly?