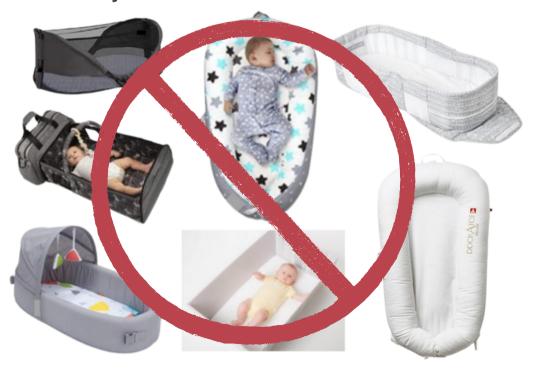

### **INFANT SLEEP PRODUCTS**

**JBF accepts cribs, bassinets, cradles, bedside sleepers, and play yards** that meet current Safety Standards set by the Consumer Product Safety Commission and JBF quality/condition standards.

For all other items marketed or intended to provide a sleeping accommodation for an infant up to 5 months of age, the product must have a stand, meet stability requirements, and have a side height of at least 7.5 inches. All other infant sleep products are not accepted for resale at JBF.