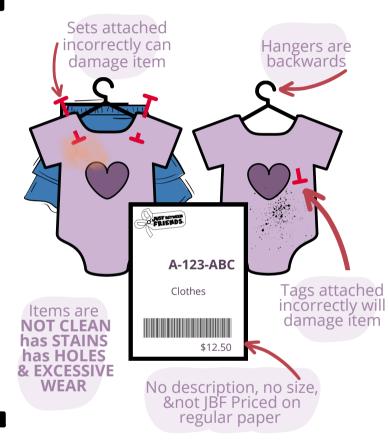

# Clean

All items in great condition. Free of stains, rips & odors

All items have been checked w/ safety & recall guides

# Complete

All pieces are included & in working order

JBF Price 60-80% off retail Current

All items are in current season & priced appropriately

## "No Thank You" Items:

Be sure follow these JBF standards and inspect your items closely, you'll be charged \$.50 per pulled item.

## Tips for a Perfect Tag

- Use white CARDSTOCK
- Enter an accurate description
  - o Brand, Logo & Color
  - Number & Type of Item
- Enter correct size
  - Clothing & Shoes

- Regular paper tags will fall off
- Vague or no descriptions prevent us from matching any lost & missing tags
- Wrong or no sizes will prevent shoppers from buying items

# Questions while you inspect your items:

Is it clean? Is it safe?

Is the hanger a question mark?

Is it attached correctly

Is it priced correctly?