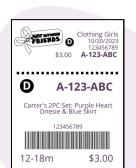

# How to Create Tags

### Where to Create Your Tags

Tagging Page is available 24/7!

- 1. jbfsale.com
- 2. Login
- 3. Click on TAGGING

### What to Include

MUST Include: Brand Logo, Color, Print, Number & Type of Item

Choose best fitting category or leave blank

Check here to allow item to be 50% off on Half-Price days

Use if you have exact duplicate items

PRO TIP: Talk-to-Text

Set price (60-90% off)

Indicate size for clothing & shoes

Check here to donate item if unsold

## Tips for a Perfect Tag

- Use white CARDSTOCK
- Enter an accurate description
  - o Brand, Logo & Color
  - Number & Type of Item
- Enter correct size
  - Clothing & Shoes

- Regular paper tags will fall off
- Vague or no descriptions prevent us from matching any lost & missing tags
- Wrong or no sizes will prevent shoppers from buying items