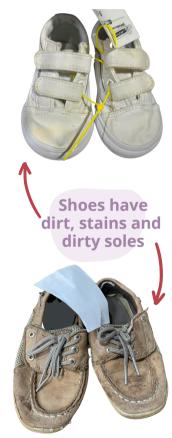

## **Shoes**

Accepted

No Thank You

PRO TIP: Use Magic Erasers to clean the rubber soles

JBF Price 60-80% off retail

Is it clean? Is it priced Is it safe? correctly?

| Retail       | less than                 | less than                | more than <b>\$20</b>                   |
|--------------|---------------------------|--------------------------|-----------------------------------------|
| Price        | <b>\$10</b>               | <b>\$20</b>              |                                         |
| JBF<br>Price | <b>\$2-3</b> Value Brands | \$4-8<br>Standard Brands | 60-80%<br>off retail<br>Boutique Brands |

### **CLOTHING INSPECTION:**

All clothing and shoes will go through inspection.

Please make sure to inspect ALL clothing and shoes before drop off to prevent "No Thank You" fees for items pulled.

### **NO THANK YOU ITEMS:**

X USED underwear

X DIRTY shoes

**X** weighted sleep sacks (nested bean, dream, etc.)

**X** stained clothing

**X** holes in clothing

**X** overly worn clothing

**X** adult clothing (maternity accepted)