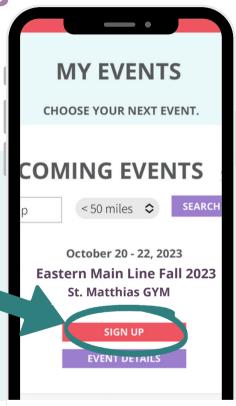

## Login at jbfsale.com

Returning Consignors

New Consignors

Click SIGN UP to add our Fall Sale
This allows us to add your tags to our system

Eastern Main Line St. Matthias GYM | Oct 20-22

## Pay Consignor Fee & Schedule Appts

Pay Consignor Fee (\$12.50)

View Terms & Policies

Schedule Drop Off & Pickup

Presale Passes Given at Drop-off