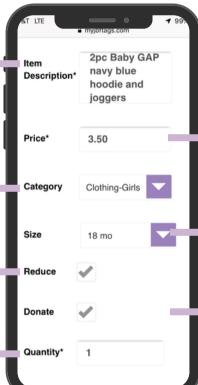

# How to Create Tags

### Where to Create Your Tags

Tagging Page is available 24/7!

- 1. jbfsale.com
- 2. Login
- 3. Click on TAGGING

### What to Include

MUST Include: Brand Logo, Color, Print, Number & Type of Item

Choose best fitting category or leave blank

Check here to allow item to be 50% off on Half-Price days

Use if you have exact duplicate items

PRO TIP: Talk-to-Text

Set price (60-90% off)

Indicate size for clothing & shoes

Check here to donate item if unsold

## Tips for a Perfect Tag

- Use white CARDSTOCK
- Enter an accurate description
  - o Brand, Logo & Color
  - Number & Type of Item
- Enter correct size
  - Clothing & Shoes

- Regular paper tags will fall off
- Vague or no descriptions prevent us from matching any lost & missing tags
- Wrong or no sizes will prevent shoppers from buying items