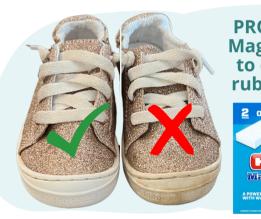

## **Shoes**

Accepted

No Thank You

PRO TIP: Use Magic Erasers to clean the rubber soles

JBF Price 60-80% off retail

Is it clean? Is it priced Is it safe? correctly?

| Retail       | less than                 | less than                | more than <b>\$20</b>                   |
|--------------|---------------------------|--------------------------|-----------------------------------------|
| Price        | <b>\$10</b>               | <b>\$20</b>              |                                         |
| JBF<br>Price | <b>\$2-3</b> Value Brands | \$4-8<br>Standard Brands | 60-80%<br>off retail<br>Boutique Brands |