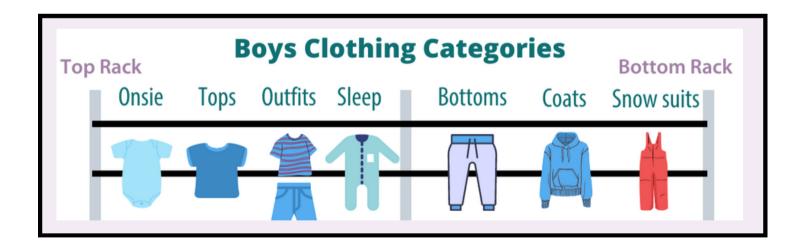

### **Clothing:** Place by gender, size, & category

Clothing will be inspected after drop off