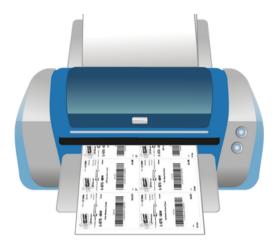

## **Print Your Tags**

- 1. Select Tags to Print
- 2. Go to Print Tags on Menu Bar
- 3. Use the PDF format
- 4. Tags print 9 per page

MY JBF TAGS

shop. sell. save. smart!"

MY TAGS CREATE TAGS

PRINT TAGS

REPORTS

MV SETTING

HELF

Print tags in Portrait mode on 8.5"x11" white cardstock

PDF (9 TAGS PER PAGE)

HTML (9 TAGS PER PAGE)