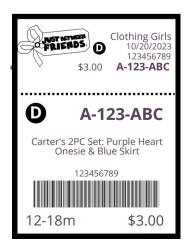

## Tips for a Perfect Tag

- Use white CARDSTOCK
- Enter an accurate description
  - o Brand, Logo & Color
  - Number & Type of Item
- Enter correct size
  - Clothing & Shoes

- Regular paper tags will fall off
- Vague or no descriptions prevent us from matching any lost & missing tags
- Wrong or no sizes will prevent shoppers from buying items

## **Print Your Tags**

- 1. Select Tags to Print
- 2. Go to Print Tags on Menu Bar
- 3. Use the PDF format
- 4. Tags print 9 per page

MY JBF TAGS

shop. sell. save. smart!"

MY TAGS CREATE TAGS

PRINT TAGS

REPORTS

MV SETTING

HELF

Print tags in Portrait mode on 8.5"x11" white cardstock

PDF (9 TAGS PER PAGE)

HTML (9 TAGS PER PAGE)